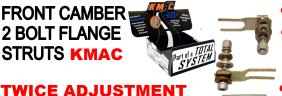

WITH KMAC BUSH EXTRACTION TOOLS INCLUDED (No need for time consuming arm removal or requirement for bench press)

FRONT CAMBER **2 BOLT FLANGE** STRUTS KMAC

RANGE AND SAFETY

**2015-2022** 1979-2004 #120316D (Pair)

> 1/3rd fitting time of "difficult to access" inner mounts and "TWICE" adjustment range!

#182926H STRUT TOPS - ULTIMATE KITS ....

STAGE 2 (STREET / RACE). STAGE 3 (FULL RACE) -

ALL THE FEATURES NOT FOUND IN OTHER **BRANDS - BIGGEST / QUICKEST ADJUSTMENT SYSTEM** AND NOT STEEL OR SOFT BILLET ALLOY very highest 7075 aircraft alloy. Extra H/Duty spherical bearings with Massive / separate fully sealed radial thrust bearings for steering loads. Fit with OEM or 60-70mm I.D coil overs, Replaceable centers.